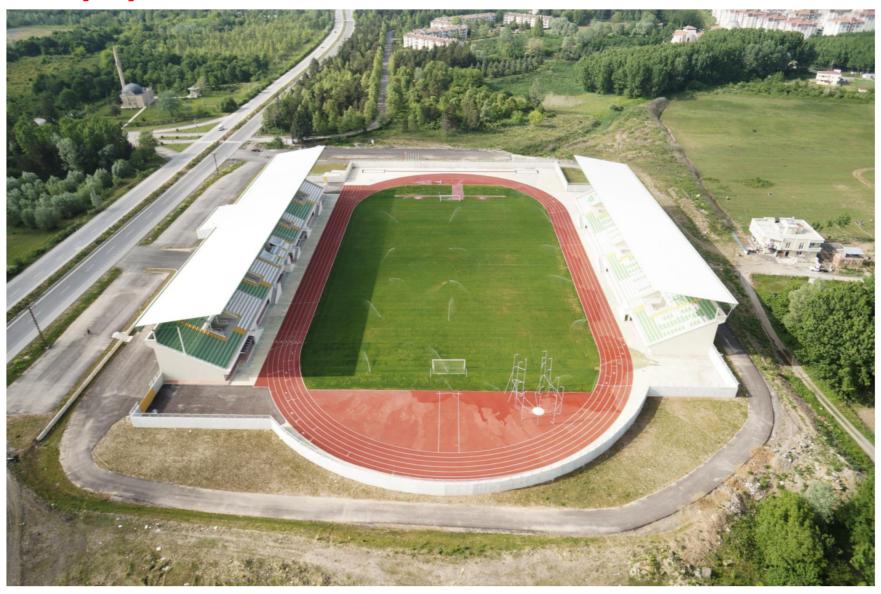

## **TEKKEKÖY 19 MAYIS FOOTBALL STADIUM**

## **TEKKEKÖY 19 MAYIS FOOTBALL STADIUM**

| TESISLERE DAIR ISTATISTIK BILGILER / VENUE INFORMATION & STATISTICS |  |
|---------------------------------------------------------------------|--|
|                                                                     |  |
|                                                                     |  |
| Tekkeköy 19 Mayıs Football Stadium                                  |  |
| Ministry of Youth and Sports                                        |  |
|                                                                     |  |
| Football                                                            |  |
|                                                                     |  |
| Football                                                            |  |
|                                                                     |  |
| Football                                                            |  |
|                                                                     |  |
| 4 km                                                                |  |
| 22 km                                                               |  |
| 12 km                                                               |  |
|                                                                     |  |
| 33919                                                               |  |
| 1000                                                                |  |
| 500                                                                 |  |
| 1000                                                                |  |
| 300                                                                 |  |
| 33919                                                               |  |
|                                                                     |  |