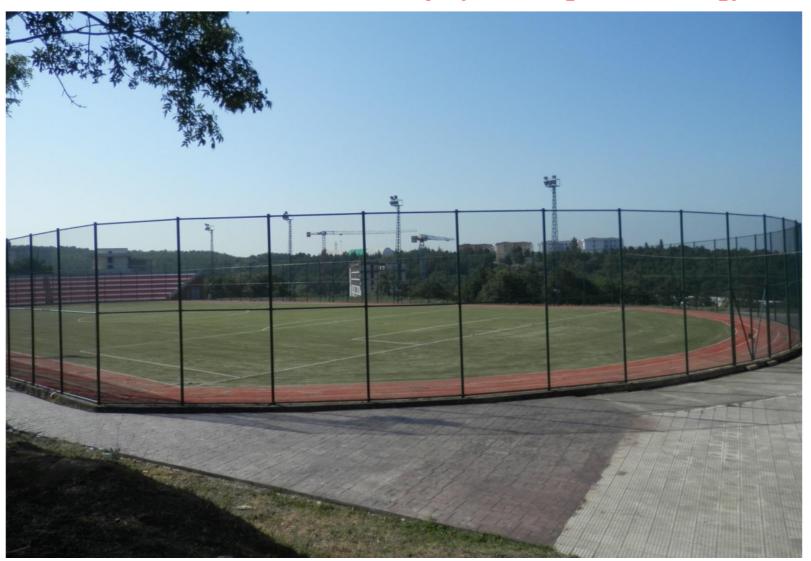

2500                               |
| PROTOKOL / PPROTOCOL                                                | 40                                 |
| MEDYA / MEDIA                                                       | 25                                 |
| SPORCU SEYİRCİ / ACCREDITATED ATHLETES                              | 50                                 |
| BEDENSEL ENGELLİ SEYİRCİ / PHISICLY HANDICAPED SPECTATOR            | 25                                 |
| TOPLAM KAPASİTE / TOTAL CAPACITY                                    | 2500                               |







#### **İLKADIM FOOTBALL STADIUM - (Training Turf Football Field)**









# FOOTBALL TRAINING FIELD IN DEAFLYMPICS VILLAGE – (There are 4 artificial turf football fields in Deaflympics Village for training)