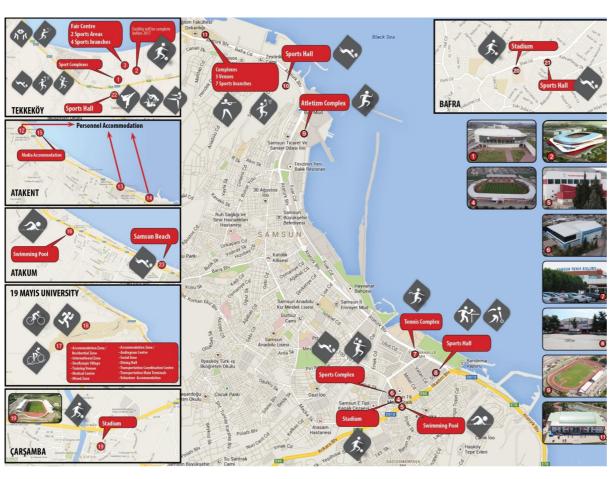

#### **Venue information**

#### Type of venues;

- Competition
- Training
- Warm up
- Opening & Closing Ceremony
- International Broadcasting Centre
- Medal and Flag Ceremony
- Deaflympics Park
- Fun zones

Each Team Manager/Coach shall be provided a detailed breakdown of training & competition schedules, venue plans, building plans, geographical locations, and sports regulations etc. at least a month prior to the event.