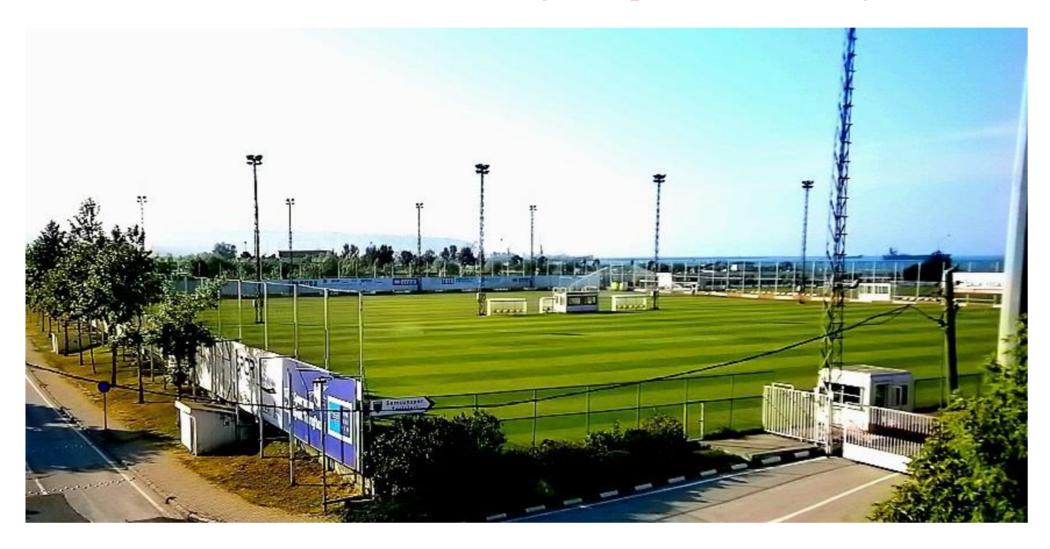

|                                    |
| SEYİRİCİ KAPASİTESİ / SPECTATOR CAPACITY                            | 2500                               |
| PROTOKOL / PPROTOCOL                                                | 40                                 |
| MEDYA / MEDIA                                                       | 25                                 |
| SPORCU SEYİRCİ / ACCREDITATED ATHLETES                              | 50                                 |
| BEDENSEL ENGELLİ SEYİRCİ / PHISICLY HANDICAPED SPECTATOR            | 25                                 |
| TOPLAM KAPASİTE / TOTAL CAPACITY                                    | 2500                               |







#### **İLKADIM FOOTBALL STADIUM - (Training Turf Football Field)**









# FOOTBALL TRAINING FIELD IN DEAFLYMPICS VILLAGE – (There are 4 artificial turf football fields in Deaflympics Village for training)