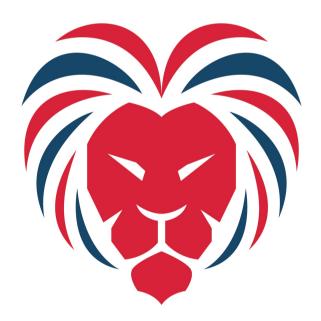

## Logo / Brand

The new Deaflympics GB logo is based around the lion typically used by Great British sport teams and is made up of three main elements.

The logo's central focus is the image of the lion traditionally used across the major Great British team brand identities. This brings it in line with the TeamGB and ParalympicsGB branding which also use the lion as a base.

The lion's mane is constructed symmetrically around the face that creates a subtle shape of two ears. The ears are the same colour – way as the Union Jack and their curved shape creates the shape of the lion's hair as well as a waving flag.

The three elements come together to construct a modern identity with strong conceptual elements intended to create a logo that will last for years to come.