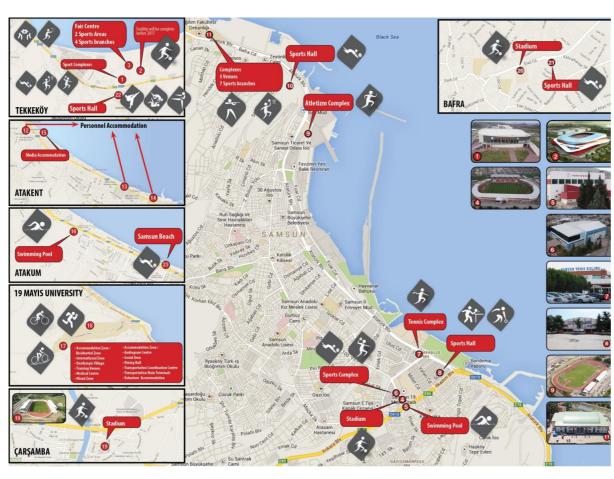

### **Venue information**

### **Athletics**

21 different sports will take place in Samsun

#### Type of venues;

- Competition
- Training
- Warm up
- Opening & Closing Ceremony
- International Broadcasting Centre
- Medal and Flag Ceremony
- Deaflympics Park
- Fun zones

Each Team Manager/Coach shall be provided a detailed breakdown of training & competition schedules, venue plans, building plans, geographical locations, and sports regulations etc. at least a month prior to the event.

Please contact your own Sport Team Manager/Coach with any sports-specific queries, and/or Deaflympics HQ during the event.

**ATHLETICS** 

### **ILK ADIM ATHLETICS COMPLEX**

### **ATHLETICS TRAINING VENUE - DEAFLYMPICS VILLAGE**

## **ILK ADIM ATHLETICS COMPLEX**

| TESISLERE DAIR ISTATISTIK BILGILER / VENUE INFORMATION & STATISTICS       |                                   |
|---------------------------------------------------------------------------|-----------------------------------|
|                                                                           |                                   |
| TESIS BILGILERI / VENUE INFORMATION                                       |                                   |
| TESİSİSİN ADI / NAME OF THE VENUE                                         | İlk Adım Sports Athletics Complex |
| AİDİYET / VENUE BELONGING TO                                              | Ministry of Youth and Sports      |
| MÜSABAKA / COMPETITION                                                    |                                   |
| OLASI BRANŞLAR / POSSIBLE SPORT BRANCHES                                  | Athletics                         |
| ATLETİZM BRANŞI İÇİN ANTRENMAN ALANLARI/ TRAINING VENUES FOR<br>ATHLETICS |                                   |
| OLİMPİK KÖY/DEAFLYMPICS VILLAGE(OMU)                                      | Athletics                         |
| DİĞER ANTRENMAN İMKANLARI/OTHER TRAINING POSSIBILTY                       |                                   |
| OLASI BRANŞLAR / POSSIBLE SPORT BRANCHES                                  | Athletics                         |
| MESAFELER / DISTANCE                                                      |                                   |
| TESİSTEN HAVALİMANI / FROM VENUES TO AIRPORT                              | 24 Km                             |
| TESİSTEN DEAFLYMPIC KÖYÜNE / FROM VENUE TO DEAFLYMPICS VILLAGE            | 14 km                             |
| TESİSTEN ŞEHİR MERKEZİ/FROM VENUE TO CITY CENTER                          | 3 km                              |
| KAPASITE / CAPACITY                                                       |                                   |
| SEYİRİCİ KAPASİTESİ / SPECTATOR CAPACITY                                  | 1900                              |
| PROTOKOL / PPROTOCOL                                                      | 100                               |
| MEDYA / MEDIA                                                             | 200                               |
| SPORCU SEYİRCİ / ACCREDITATED ATHLETES                                    | 200                               |
| BEDENSEL ENGELLİ SEYİRCİ / PHISICLY HANDICAPED SPECTATOR                  | 100                               |
| TOPLAM KAPASİTE / TOTAL CAPACITY                                          | 1900                              |