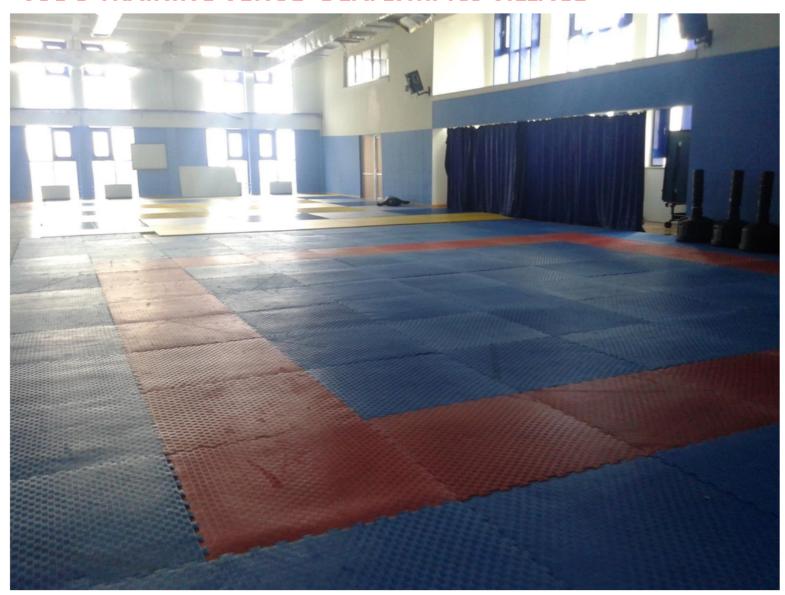

#### **Venue information**

#### Judo





21 different sports will take place in Samsun

#### Type of venues;

- Competition
- Training
- Warm up
- Opening & Closing Ceremony
- International Broadcasting Centre
- Medal and Flag Ceremony
- Deaflympics Park
- Fun zones

Each Team Manager/Coach shall be provided a detailed breakdown of training & competition schedules, venue plans, building plans, geographical locations, and sports regulations etc. at least a month prior to the event.

Please contact your own Sport Team Manager/Coach with any sports-specific queries, and/or Deaflympics HQ during the event.

















### **ATATÜRK SPORTS HALL**









#### **ATATÜRK SPORTS HALL**









#### JUDO TRAINING VENUE- DEAFLYMPICS VILLAGE









## **ATATÜRK SPORTS HALL**

# TESISLERE DAIR ISTATISTIK BILGILER / VENUE INFORMATION & STATISTICS

| TESÌS BÌLGÌLERÌ / VENUE INFORMATION                            |                              |
|----------------------------------------------------------------|------------------------------|
| TESISISIN ADI / NAME OF THE VENUE                              | Atatürk Sports Hall          |
| AİDİYET / VENUE BELONGING TO                                   | Ministry of Youth and Sports |
| MÜSABAKA / COMPETITION                                         |                              |
| OLASI BRANŞLAR / POSSIBLE SPORT BRANCHES                       | Judo, Karate, Taekwondo      |
| JUDO BRANŞI ÌÇÌN ANTRENMAN ALANLARI/TRAINING VENUES FOR JUDO   |                              |
| OLÍMP