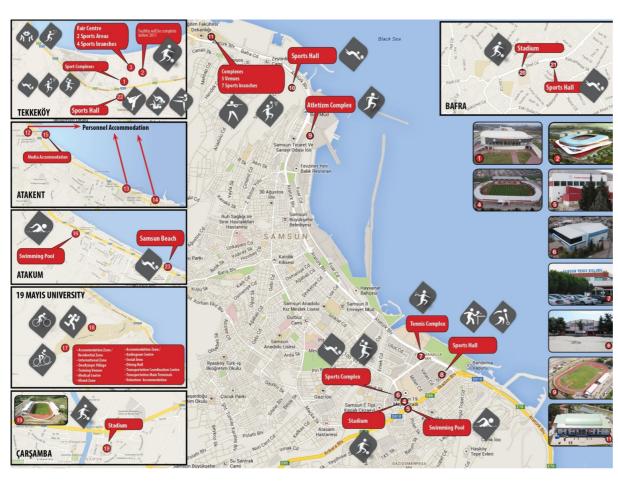

#### **Venue information**

#### Type of venues;

- Competition
- Training
- Warm up
- Opening & Closing Ceremony
- International Broadcasting Centre
- Medal and Flag Ceremony
- Deaflympics Park
- Fun zones

Each Team Manager/Coach shall be provided a detailed breakdown of training & competition schedules, venue plans, building plans, geographical locations, and sports regulations etc. at least a month prior to the event.

### **ATATÜRK SPORTS HALL**

#### **ATATÜRK SPORTS HALL**

#### JUDO TRAINING VENUE- DEAFLYMPICS VILLAGE

## **ATATÜRK SPORTS HALL**

# TESISLERE DAIR ISTATISTIK BILGILER / VENUE INFORMATION & STATISTICS

| TESÌS BÌLGÌLERÌ / VENUE INFORMATION                            |                              |
|----------------------------------------------------------------|------------------------------|
| TESISISIN ADI / NAME OF THE VENUE                              | Atatürk Sports Hall          |
| AİDİYET / VENUE BELONGING TO                                   | Ministry of Youth and Sports |
| MÜSABAKA / COMPETITION                                         |                              |
| OLASI BRANŞLAR / POSSIBLE SPORT BRANCHES                       | Judo, Karate, Taekwondo      |
| JUDO BRANŞI ÌÇÌN ANTRENMAN ALANLARI/TRAINING VENUES FOR JUDO   |                              |
| OLÍMPÍK KÖY/DEAFLYMPICS VILLAGE(OMU)                           | Judo                         |
| ANTRENMAN / TRAINING                                           |                              |
| OLASI BRANŞLAR / POSSIBLE SPORT BRANCHES                       | Judo, Karate, Taekwondo      |
| MESAFELER / DISTANCE                                           |                              |
| TESİSTEN HAVALİMANI / FROM VENUES TO AIRPORT                   | 18 km                        |
| TESİSTEN DEAFLYMPIC KÖYÜNE / FROM VENUE TO DEAFLYMPICS VILLAGE | 21 km                        |
| TESİSTEN ŞEHİR MERKEZİ/FROM VENUE TO CITY CENTER               | 4 km                         |
| KAPASÌTE / CAPACITY                                            |                              |
| SEYİRİCİ KAPASİTESİ / SPECTATOR CAPACITY                       | 4500                         |
| PROTOKOL / PPROTOCOL                                           | 100                          |
| MEDYA / MEDIA                                                  | 100                          |
| SPORCU SEYİRCİ / ACCREDITATED ATHLETES                         | 100                          |
| BEDENSEL ENGELLÍ SEYÍRCÍ / PHISICLY HANDICAPED SPECTATOR       | 100                          |
| TOPLAM KAPASİTE / TOTAL CAPACITY                               | 4500                         |