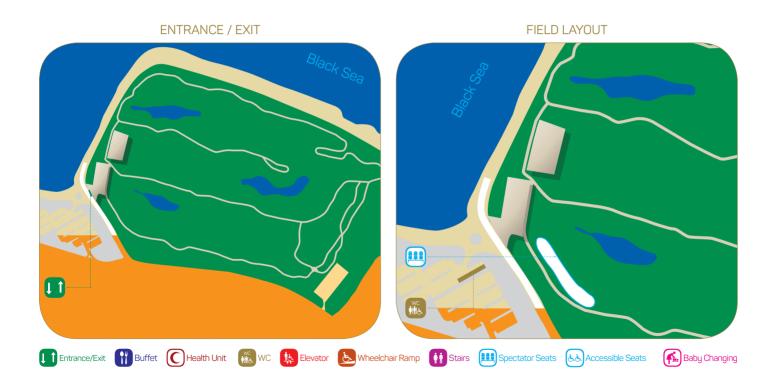

#### ORIENTEERING

Shooting Venue is located in the county of Bafra. Please make sure you check the distance and public transportation schedules in order to arrive in time.

JULY Wed 2017 • 20 JULY Thu 2017 JULY Fri 2017 • 22 JULY Sat 2017 JULY Sun 2017 JULY Mon 2017 2017 JULY Wed 2017 2017 JULY Thu JULY Fri 2017

None Contest ○ Contest Day

# **TRANSPORTATION** . Sinop--Samsun Highway-Sinop - Samsun Highway-

## **SHOOTING**

# Shooting Hall / BAFRA

In order to arrive in the Olympic Swimming Pool where competitions will be held, please check the travel time and public transportation schedules.