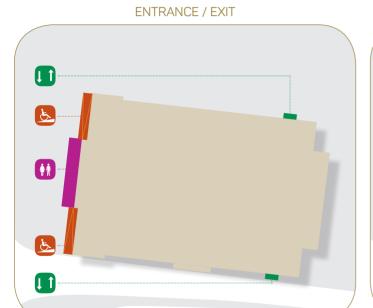

# Bafra Sports Hall / BAFRA

# HALL LAYOUT **ENTRANCE / EXIT 1** Baby Changing

In order to arrive in the sports hall where competition will be held, please check the travel time and public transportation schedules.