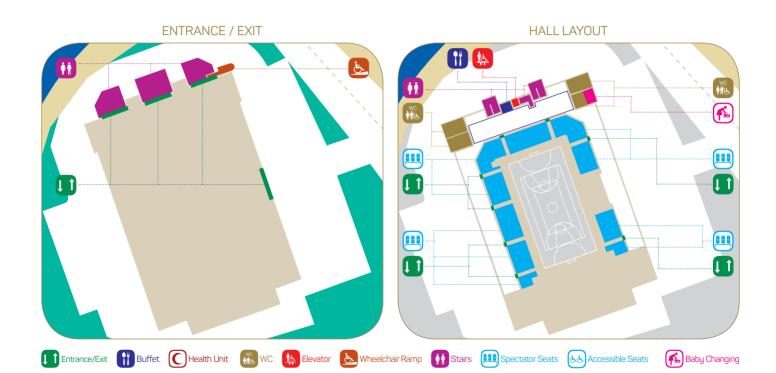

# HALL LAYOUT **ENTRANCE / EXIT 1** Baby Changing

In order to arrive in the sports hall where competition will be held, please check the travel time and public transportation schedules.