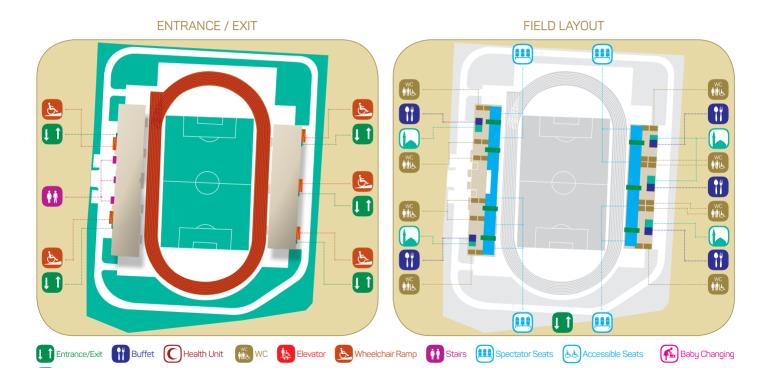

# HALL LAYOUT **ENTRANCE / EXIT 1** Baby Changing

In order to arrive in the sports hall where competition will be held, please check the travel time and public transportation schedules.