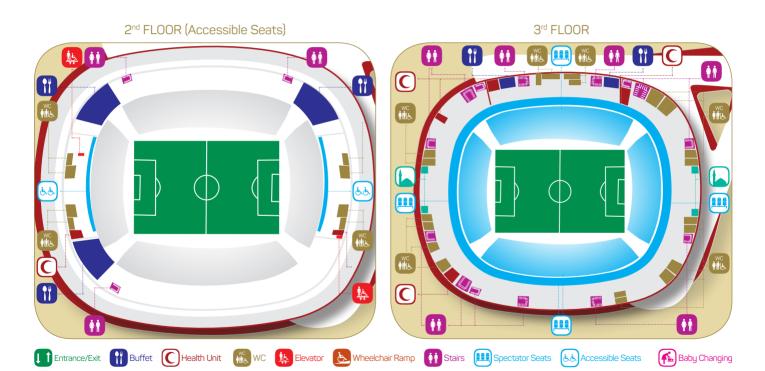

# HALL LAYOUT **ENTRANCE / EXIT 1** Baby Changing

In order to arrive in the sports hall where competition will be held, please check the travel time and public transportation schedules.