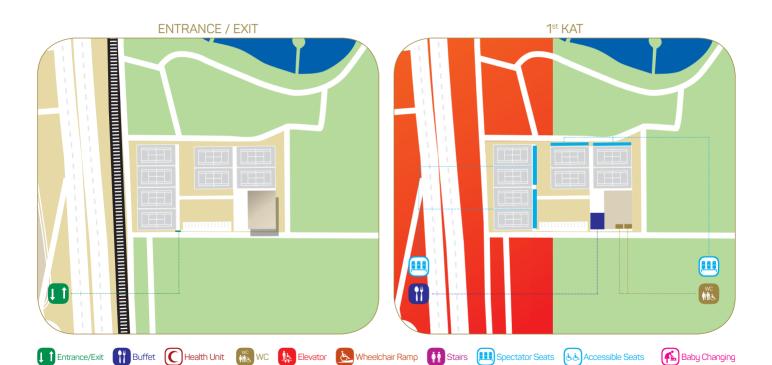

#### 1st FLOOR

## Atatürk Sports Hall / CANİK JUDO - KARATE - TAEKWONDO

#### TRANSPORT INFO

In order to arrive in the sports hall where competition will be held, please check the travel time and public transportation schedules.

#### **BUS STATION**

JULY 2017 Thu

2017

2017 • 22 JULY Sat

**JULY Mon 2017** 2017

JULY Wed 2017

2017 • 28 JULY Fri

2017 • 29 JULY Sat

• 30 JULY Sun 2017

None Contest ○ Contest Day

#### **TRANSPORTATION**