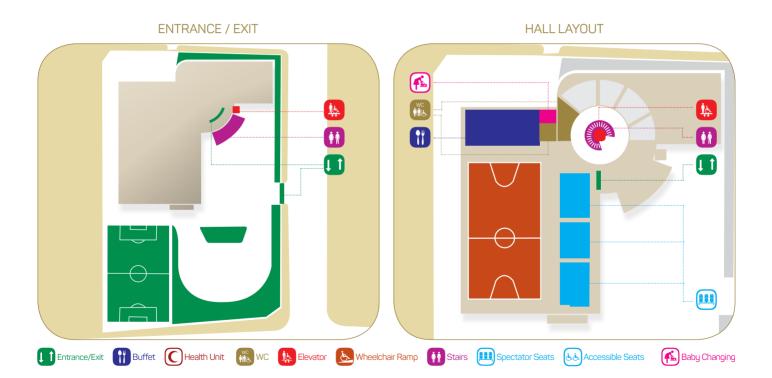

# HALL LAYOUT **ENTRANCE / EXIT 1** Baby Changing

In order to arrive in the sports hall where competition will be held, please check the travel time and public transportation schedules.