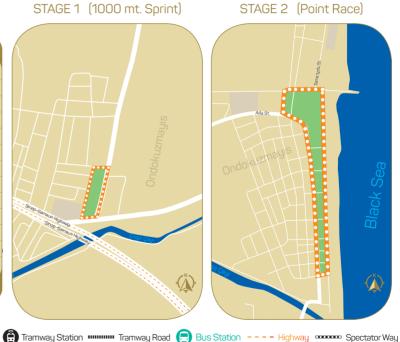

# Bowling Hall / İLKADIM

The Cycling Races will take place in the county of 19 Mayıs. Please make sure you check the distance and public transportation schedules in order to arrive in time.

STAGE 3 (Road Race)