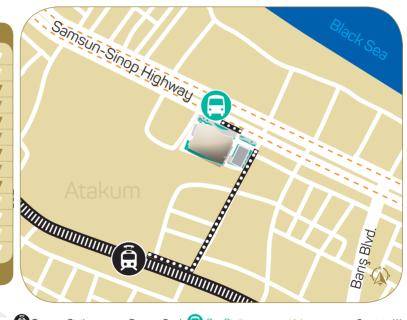

# Olympic Swimming Pool / ATAKUM

In order to arrive in the sports hall where competition will be held, please check the travel time and public transportation schedules.

### **BUS STATION**

**E1**, E2, 12/17, 15/17, 24, 26/17

### TRAMWAY STATION

Baruthane