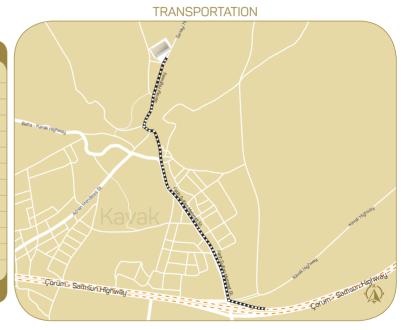

# Kavak New Sports Hall / KAVAK

### WRESTLING FREESTYLE - GRECO ROMAN

### TRANSPORT INFO

Sports Hall where competitions will be held is located in the county of Kavak. Please make sure you check the distance and public transportation schedules in order to arrive in time

None Contest Contest Day