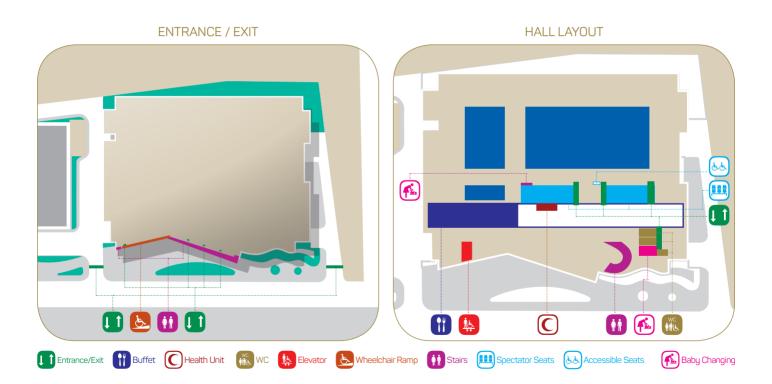

# HALL LAYOUT **ENTRANCE / EXIT 1** Baby Changing

In order to arrive in the sports hall where competition will be held, please check the travel time and public transportation schedules.