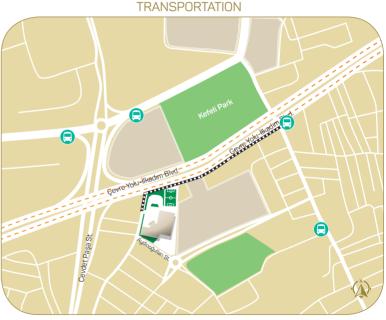

# Yaşar Doğu Sports Hall / TEKKEKÖY

In order to arrive in the sports hall where competition will be held, please check the travel time and public transportation schedules.

#### **BUS STATION**

**12/17** 