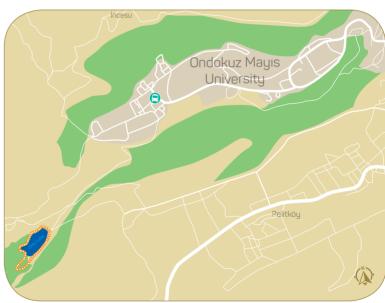

#### **MOUNTAIN BIKE**

# University Campus / ATAKUM

#### ORIENTEERING

Shooting Venue is located in the county of Bafra. Please make sure you check the distance and public transportation schedules in order to arrive in time.

JULY Wed 2017 • 20 JULY Thu 2017 JULY Fri 2017 • 22 JULY Sat 2017 JULY Sun 2017 JULY Mon 2017 2017 JULY Wed 2017 2017 JULY Thu JULY Fri 2017