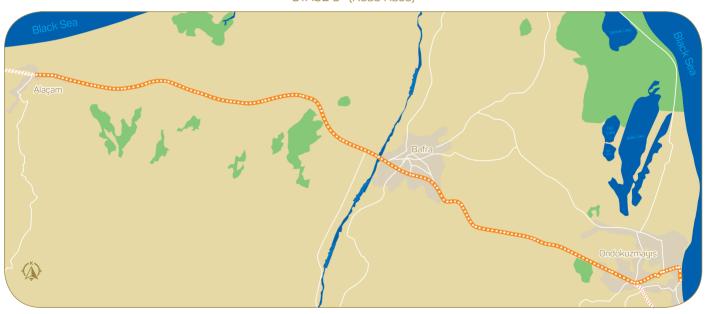

# Bowling Hall / İLKADIM

The Cycling Races will take place in the county of 19 Mayıs. Please make sure you check the distance and public transportation schedules in order to arrive in time.

STAGE 3 (Road Race)

🗎 Tramway Station Tramway Road 😑 Bus Station ---- Highway Spectator Way

Stadium where competitions will be held is located in the county of Bafra. Please make sure you check the distance and public transportation schedules in order to arrive in time

# **TRANSPORTATION** . Sinop--Samsun Highway-Sinop - Samsun Highway-