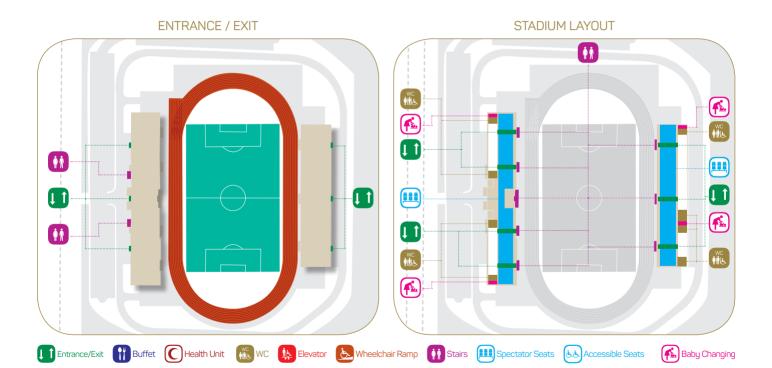

# Çarşamba Stadium / ÇARŞAMBA

In order to arrive in the sports hall where competition will be held, please check the travel time and public transportation schedules.