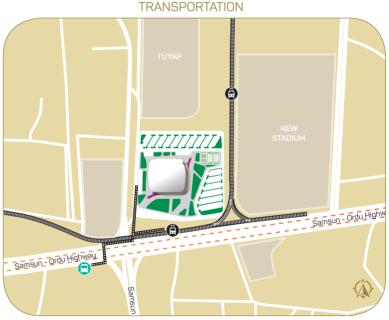

# Yaşar Doğu Sports Hall / TEKKEKÖY

In order to arrive in the sports hall where competition will be held, please check the travel time and public transportation schedules.