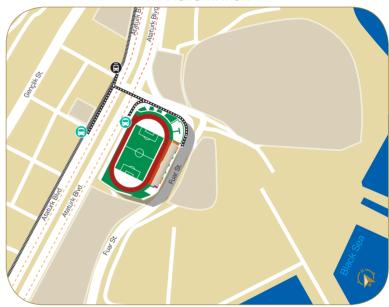

# Samsun Stadium / TEKKEKÖY

Mosque

# Samsun Stadium / TEKKEKÖY

Mosque

In order to arrive in the stadium where competitions will be held, please check the travel time and public transportation schedules.

#### **FOOTBALL**

Mosque

Stadium where competitions will be held is located in the county of Carsamba. Please make sure you check the distance and public transportation schedules in order to arrive in time