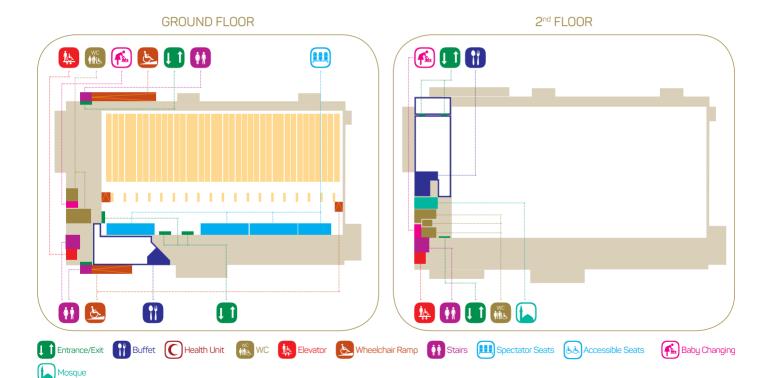

# HALL LAYOUT **ENTRANCE / EXIT 1** Baby Changing

In order to arrive in the sports hall where competition will be held, please check the travel time and public transportation schedules.