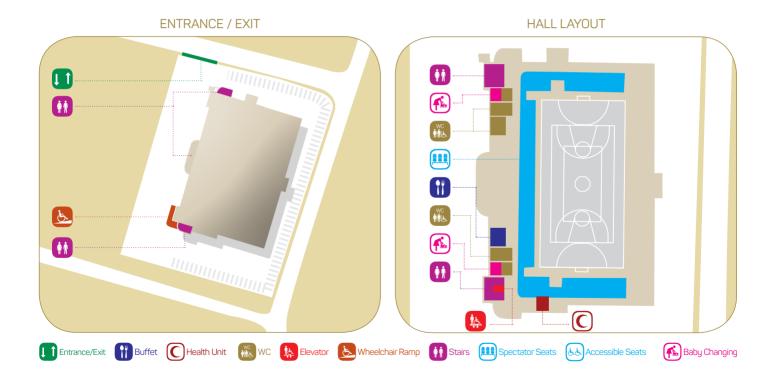

# Yaşar Doğu Sports Hall / TEKKEKÖY

In order to arrive in the sports hall where competition will be held, please check the travel time and public transportation schedules.

#### **BUS STATION**

**12/17** 