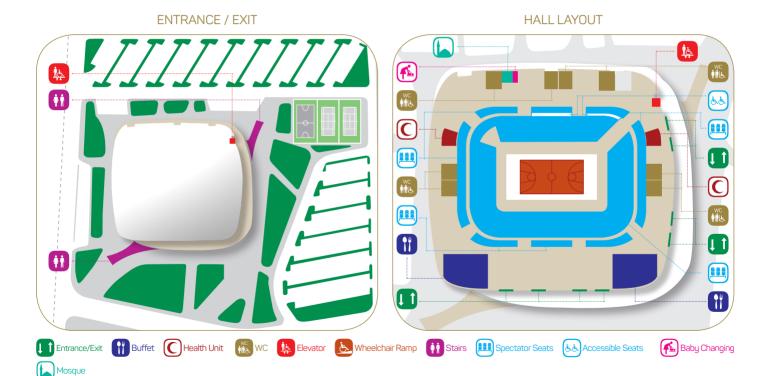

# Yaşar Doğu Sports Hall / TEKKEKÖY

In order to arrive in the sports hall where competition will be held, please check the travel time and public transportation schedules.