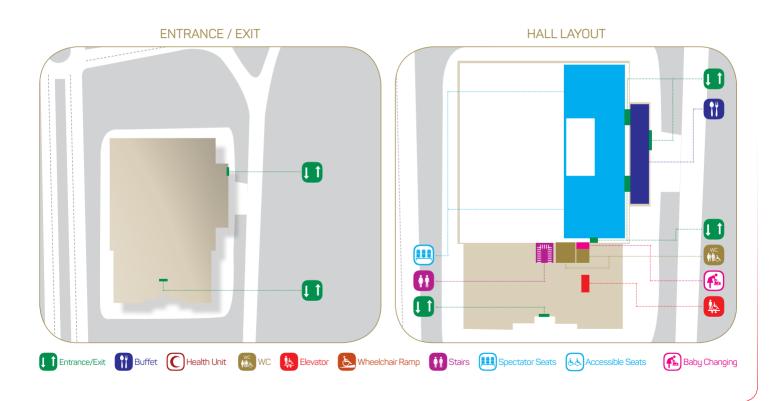

# HALL LAYOUT **ENTRANCE / EXIT 1** Baby Changing

In order to arrive in the sports hall where competition will be held, please check the travel time and public transportation schedules.