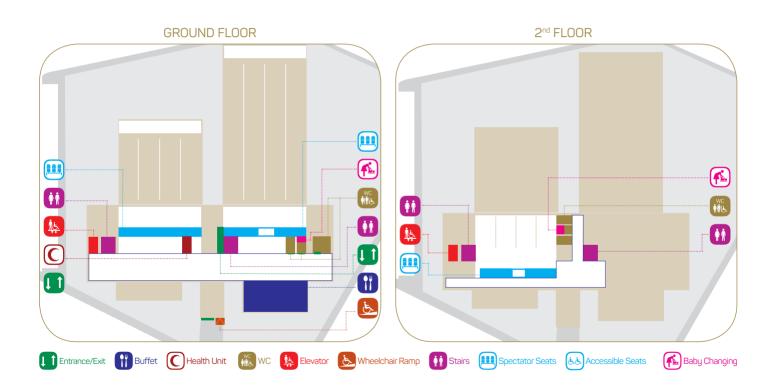

# Bafra Sports Hall / BAFRA

# HALL LAYOUT **ENTRANCE / EXIT 1** Baby Changing

In order to arrive in the sports hall where competition will be held, please check the travel time and public transportation schedules.