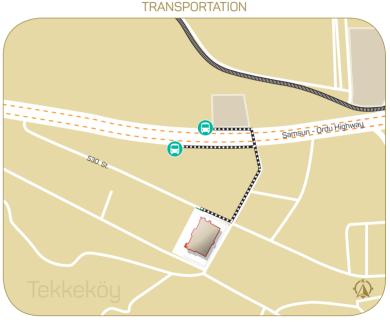

# Yaşar Doğu Sports Hall / TEKKEKÖY

In order to arrive in the sports hall where competition will be held, please check the travel time and public transportation schedules.

#### **BUS STATION**

**12/17** 