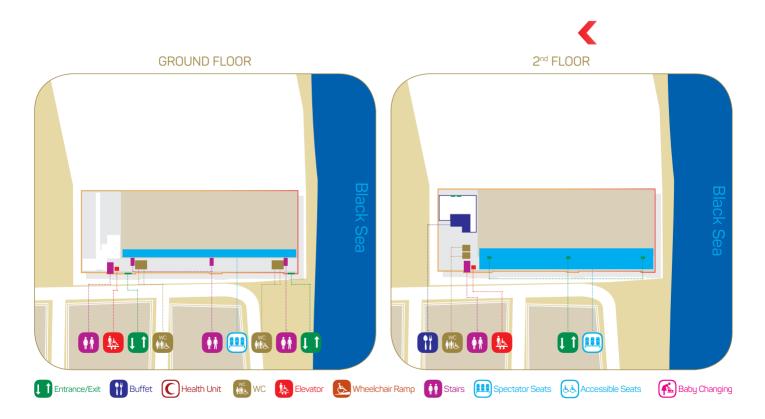

## **TENNIS**

# Samsun Tennis Clup / CANİK

In order to arrive in the tennis courts where competition will be held, please check the travel time and public transportation schedules.

### **BUS STATION**

**2**6/17

# • 18 JULY Tue 2017 • 19 JULY Wed 2017 • 20 JULY Thu 2017 • 21 JULY Fri 2017 • 22 JULY Sat 2017 • 23 JULY Sun 2017 • 24 JULY Mon 2017 • 25 JULY Tue 2017 • 26 JULY Wed 2017 • 27 JULY Thu 2017 • 28 JULY Fri 2017 • 29 JULY Sat 2017 • 30 JULY Sun 2017