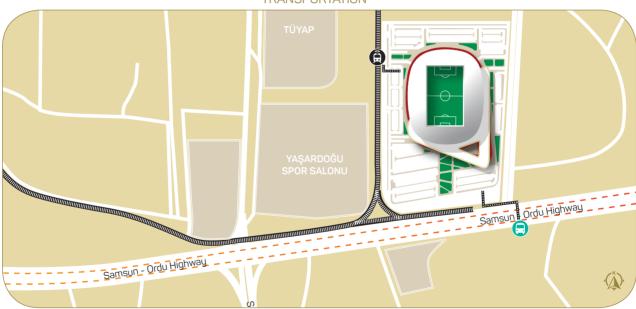

#### **FOOTBALL**

Mosque

Stadium where competitions will be held is located in the county of Carsamba. Please make sure you check the distance and public transportation schedules in order to arrive in time

#### • 18 JULY Tue 2017 JULY Wed 2017 • 20 JULY Thu 2017 JULY Fri 2017 • 22 JULY Sat 2017 • 23 JULY **Sun** 2017 JULY Mon 2017 2017 JULY Wed 2017 2017 JULY Thu • 28 JULY Fri 2017 • 29 JULY Sat 2017 • 30 JULY Sun 2017 None Contest ○ Contest Day

# **TRANSPORTATION** "Samson - Drow Highwag = = = = = = = Sanīsurī.- Ordrī Hīghway. Çarşamba

Tramway Station Tramway Road 🕞 Bus Station ---- Highway Spectator Way

#### **FOOTBALL**

# Çarşamba Stadium / ÇARŞAMBA

In order to arrive in the sports hall where competition will be held, please check the travel time and public transportation schedules.

#### **BUS STATION**

26/17

#### JULY Tue 2017 JULY Wed 2017 • 20 JULY Thu 2017 JULY Fri 2017 2017 • 22 JULY Sat 2017 JULY Sun **JULY Mon 2017** 2017 JULY Wed 2017 JULY Thu 2017 JULY Fri 2017 2017 • 29 JULY Sat • 30 JULY Sun 2017 None Contest ○ Contest Day