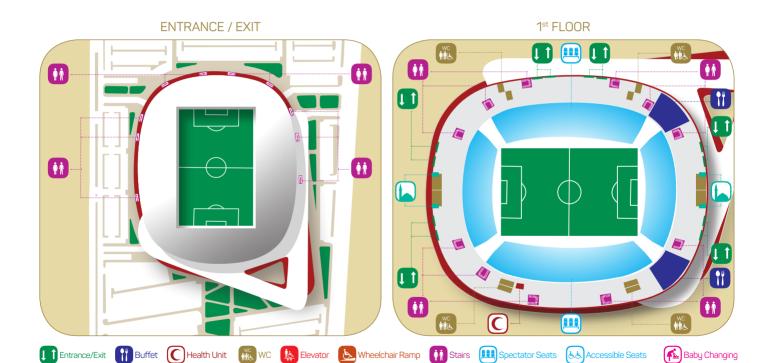

# HALL LAYOUT **ENTRANCE / EXIT 1** Baby Changing

In order to arrive in the sports hall where competition will be held, please check the travel time and public transportation schedules.