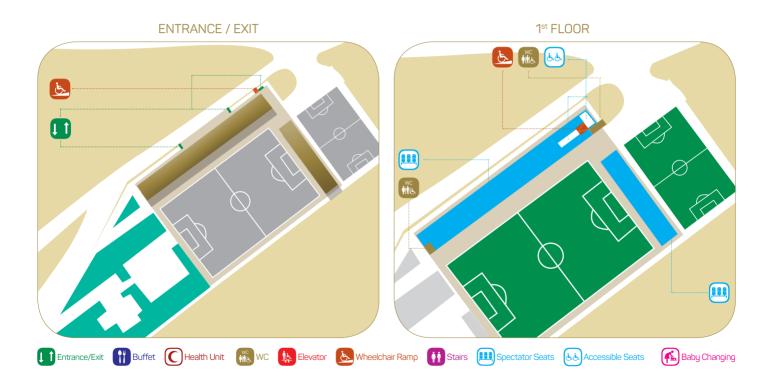

#### **FOOTBALL**

Mosque

Stadium where competitions will be held is located in the county of Carsamba. Please make sure you check the distance and public transportation schedules in order to arrive in time

#### • 18 JULY Tue 2017 JULY Wed 2017 • 20 JULY Thu 2017 JULY Fri 2017 • 22 JULY Sat 2017 • 23 JULY **Sun** 2017 JULY Mon 2017 2017 JULY Wed 2017 2017 JULY Thu • 28 JULY Fri 2017 • 29 JULY Sat 2017 • 30 JULY Sun 2017 None Contest ○ Contest Day

# **TRANSPORTATION** "Samson - Drow Highwag = = = = = = = Sanīsurī.- Ordrī Hīghway. Çarşamba

Tramway Station Tramway Road 🕞 Bus Station ---- Highway Spectator Way

#### **FOOTBALL**

# Çarşamba Stadium / ÇARŞAMBA

In order to arrive in the sports hall where competition will be held, please check the travel time and public transportation schedules.