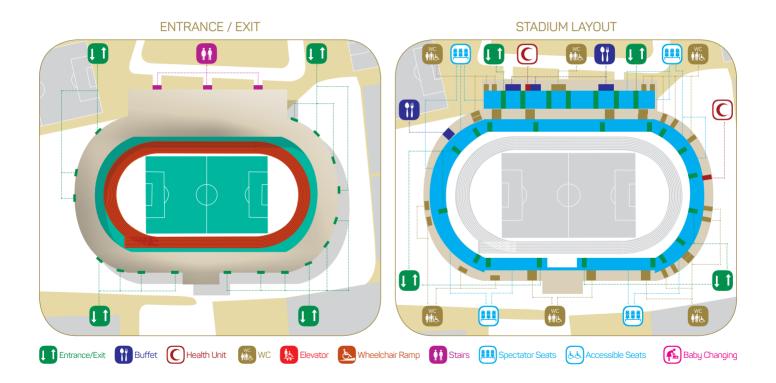

# HALL LAYOUT **ENTRANCE / EXIT 1** Baby Changing

In order to arrive in the sports hall where competition will be held, please check the travel time and public transportation schedules.