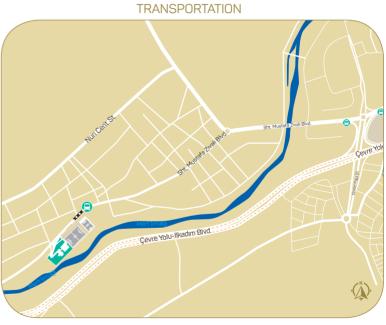

# Shooting Hall / BAFRA

In order to arrive in the Olympic Swimming Pool where competitions will be held, please check the travel time and public transportation schedules.

### **BUS STATION**

### TRAMWAY STATION

Çobanlı

JULY 2017 Thu 2017 2017 **JULY Sun** 2017 Mon 2017 2017 2017

None Contest O Contest Day