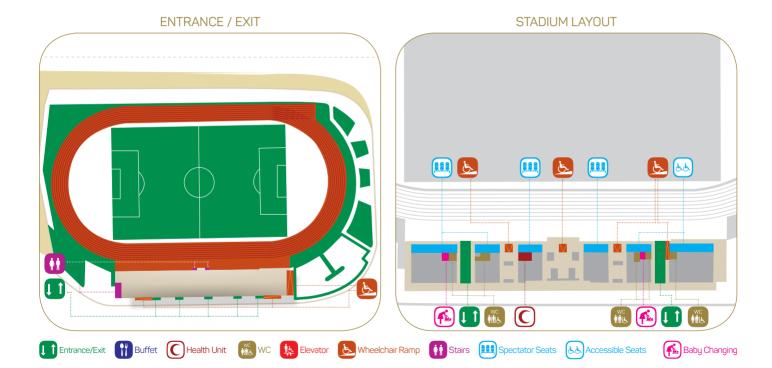

#### **FOOTBALL**

Mosque

Stadium where competitions will be held is located in the county of Carsamba. Please make sure you check the distance and public transportation schedules in order to arrive in time