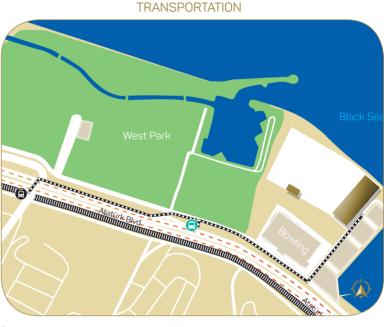

# Olympic Swimming Pool / ATAKUM

In order to arrive in the sports hall where competition will be held, please check the travel time and public transportation schedules.

### **BUS STATION**

**E1**, E2, 12/17, 15/17, 24, 26/17

### TRAMWAY STATION

Baruthane