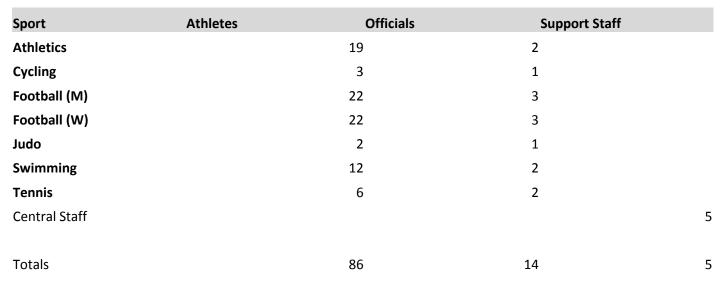

#### Samsun 2017

# DeaflympicsGB Team Manager Day





### DeaflympicGB

#### **Expected Sports**

- Athletics
- Cycling
- Football (M)
- Football (W)
- Judo
- Swimming
- Tennis

#### To be tested

- Badminton
- Karate
- Taekwondo
- Ten pin Bowling





### **Current Numbers**

DeaflympicGB









### Creating the Right Culture

- Education Support
   Anti Doping
- Selection Process
   Communications with Team Managers
   Selection Policy & Process
- Fundraising
- Logistics
- Appointment of Core Team
- Branding / Logo





# Logo / Brand

The new Deaflympics GB logo is based around the lion typically used by Great British sport teams and is made up of three main elements.



The logo's central focus is the image of the lion traditionally used across the major Great British team brand identities. This brings it in line with the TeamGB and ParalympicsGB branding which also use the lion as a base.

The lion's mane is constructed symmetrically around the face that creates a subtle shape of two ears. The ears are the same colour – way as the union jack and their curved shape crea