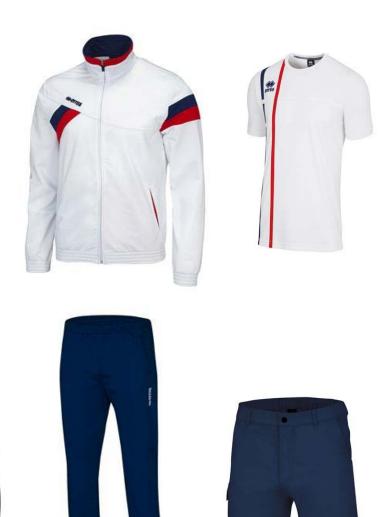

three main elements.



The logo's central focus is the image of the lion traditionally used across the major Great British team brand identities. This brings it in line with the TeamGB and ParalympicsGB branding which also use the lion as a base.

The lion's mane is constructed symmetrically around the face that creates a subtle shape of two ears. The ears are the same colour – way as the union jack and their curved shape creates the shape of the lion's hair as well as a waving flag.

The three elements come together to construct a modern identity with strong conceptual elements intended to create a logo that will last for years to come.



### Proposed Brand & Logo



# DeaflympicsGB





## Logo & Typography



**GREAT BRITAIN** 





## Secondary Logos









# Kit Supplier - Errea





# Budget

#### Samsun 2017 Working Budget

| Administrati | inn |  |
|--------------|-----|--|

CdM & Co-ordinators Travel

Performance Committee

Interpreter Costs

Site Visit 8000

#### **Medical Team**

Doctor

Physio

**Medical Supplies** 

8000

#### Samsun2017 Team

| Uniform         | 180 |
|-----------------|-----|
| ICSD Entry Fees | 100 |

#### Travel

| Air Fare (including taxes) | 400 |
|----------------------------|-----|
|                            |     |

| TURKISH VISA | 20 |
|--------------|----|
|              |    |

Oversize / specialist baggage

Insurance 100

#### Accommodation

| Hotel / Hostel | 800 |
|----------------|-----|
|                |     |

Meals 200

Cost Per Head £2,061



# **Funding Deadlines**

- Initial deposit of 20% required from athletes by