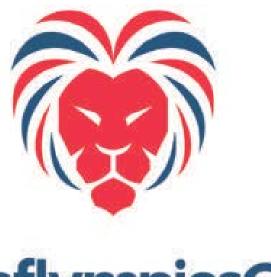

# Logo / Brand

The new Deaflympics GB logo is based around the lion typically used by Great British sport teams and is made up of three main elements.

The logo's central focus is the image of the lion traditionally used across the major Great British team brand identities. This brings it in line with the TeamGB and ParalympicsGB branding which also use the lion as a base.

The lion's mane is constructed symmetrically around the face that creates a subtle shape of two ears. The ears are the same colour – way as the union jack and their curved shape creates the shape of the lion's hair as well as a waving flag.

The three elements come together to construct a modern identity with strong conceptual elements intended to create a logo that will last for years to come.